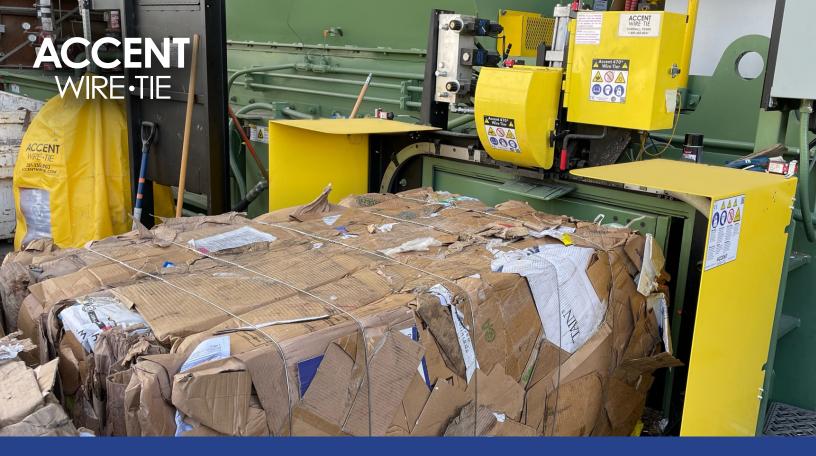

# **ACCENT 470® WIRE TIER**

DESIGNED FOR TWO-RAM BALERS

# STRONG PEOPLE. STRONG PRODUCTS. STRONG TIES.

Accent Wire Tie is the largest supplier of baling wire and wire tier technology in the recycling and waste industry. Our leading line of bale packaging equipment includes the Accent 470® Wire Tier, featured on balers around the world and the Envirobale® bagging system for solid waste containment. Accent Wire Ties' sales and service technicians teams have hands-on experience and stay up-to-date on the latest industry trends. Accent Wire Tie has forged the strongest ties in the industry since 1986.

### **FEATURES & BENEFITS**

- Four-wheel drive design for exceptional performance and reliability
- Pivot-out or removable parts cartridge cutting maintenance time from hours to minutes
- No mechanical or hydraulic adjustments needed, allowing for trouble-free operation
- Meets ANSI, CSA standards and is CE compliant