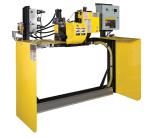

# **ACCENT 470® WIRE TIER**

DESIGNED FOR TWO-RAM BALERS

### **FEATURES & BENEFITS**

- Four-wheel drive design for exceptional performance and reliability
- Pivot-out or removable parts cartridge cutting maintenance time from hours to minutes
- No mechanical or hydraulic adjustments needed, allowing for trouble-free operation
- Meets ANSI, CSA standards and is CE compliant