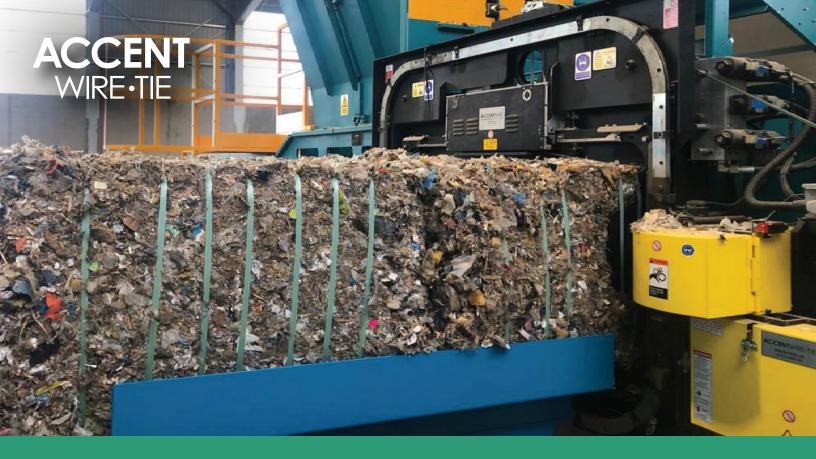

# **ACCENT SELECT®**DUAL TYING SYSTEM

DESIGNED FOR TWO-RAM BALERS

### FEATURES & BENEFITS







Use galvanized baling wire for all other materials

Wire Tier and Plastic Strapper integrated into one system, giving you the flexibility to **SELECT** wire or plastic on a touchscreen





## **ACCENT GENUINE PARTS & SERVICE**

#### **ON-SITE SERVICE**

Our expertly trained service technicians have extensive inventories of parts on-hand to provide wire tier service in your facilities, anywhere in the nation. Accent genuine parts

Tech support via phone, in-person or email

#### **SERVICE PROGRAM**

The comprehensive approach to our service program includes inspections within specified timeframes, on-site repairs and emergency service to minimize your downtime.

On-staff engineers & service