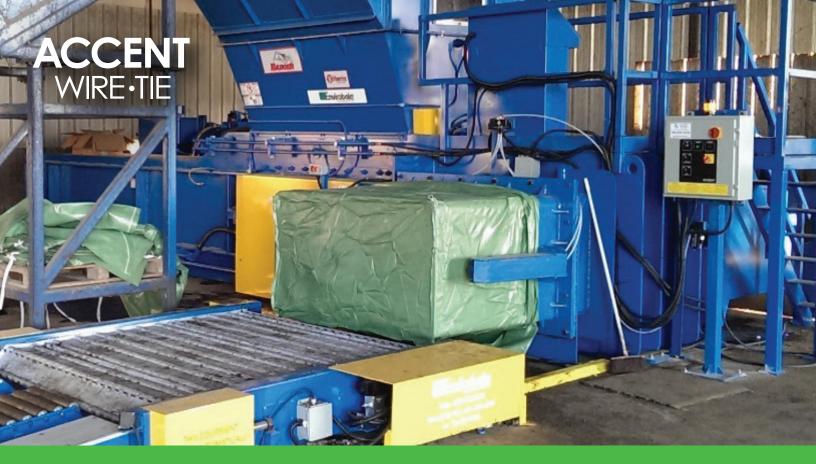

## **ENVIROBALE® BAGGING SYSTEM**

DESIGNED FOR TWO-RAM BALERS

- Allows for a significantly cleaner and healthier working environment, with less odor and vermin, improving employee morale, and reducing turnover
- Eliminates material fallout, in turn reduces labor costs, and increases overall productivity
- Reduces loading, unloading, and transportation costs
- Increases bale layers per cell at the landfill, bagged bales used as walls to eliminate tarping vertical face, and creates cleaner leachate