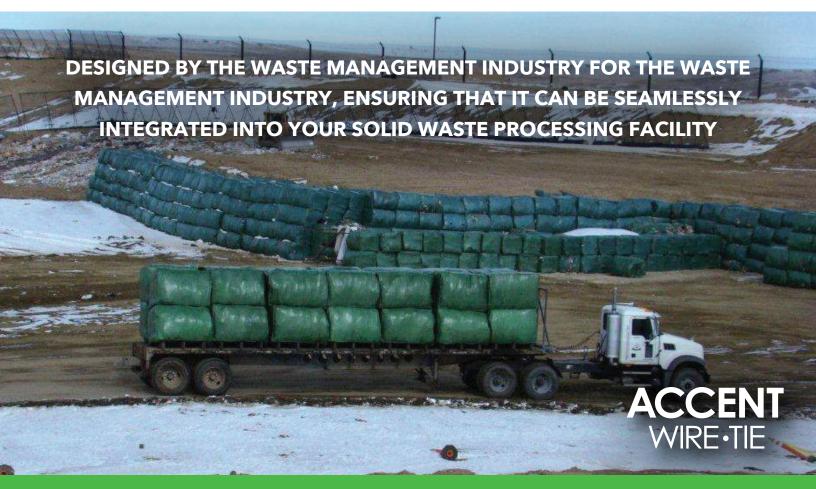

## **ENVIROBALE® BAGGING SYSTEM**

DESIGNED FOR TWO-RAM BALERS

- Allows for a significantly cleaner and healthier working environment, with less odor and vermin, improving employee morale, and reducing turnover
- Eliminates material fallout, in turn reduces labor costs, and increases overall productivity
- Reduces loading, unloading, and transportation costs
- Increases bale layers per cell at the landfill, bagged bales used as walls to eliminate tarping vertical face, and creates cleaner leachate