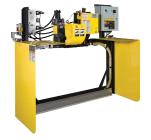

#### **ACCENT 470® WIRE TIER**

is the most advanced wire tier available today. Offers performance and reliability, less downtime, and reduces baling costs.

- Four-wheel drive design for exceptional performance and reliability
- Pivot-out or removable parts cartridge cutting maintenance time from hours to minutes
- No mechanical or hydraulic adjustments needed, allowing for trouble-free operation
- Meets ANSI, CSA standards and is CE compliant