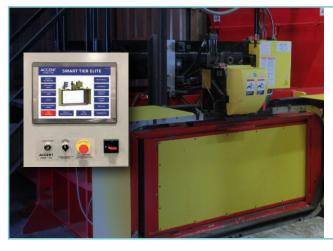

### **SMART TIER® ELITE**

Accent's newest upgrade to the Accent 470® Wire Tier Accent Select® Dual Tying System

15" TOUCHSCREEN, EASY TO READ, USER FRIENDLY

REAL TIME ABILITY TO MONITOR AND PROVIDE ALERTS